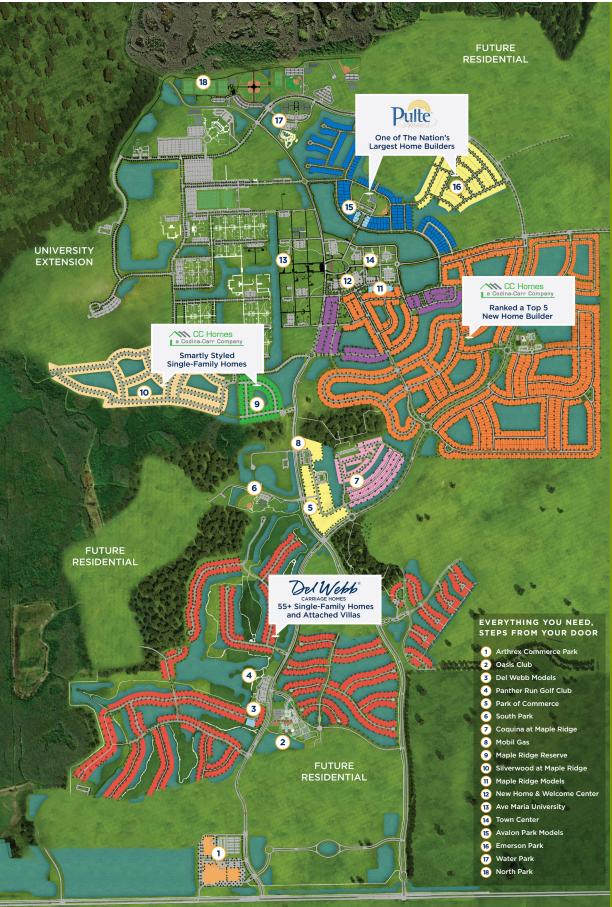

# THREE TRUSTED BUILDERS. A VARIETY OF NEIGHBORHOODS. ONE WELCOMING COMMUNITY.

## Del Webb

Del Webb Sales Center from Ave Maria's New Home and Welcome Center

6055 Anthem Parkway Ave Maria Florida 34142 239-842-9643

#### DRIVING DIRECTIONS

- Head west on Annunciation Circle toward Ave Maria Blvd. (430 ft.)
- Turn left onto Ave Maria Blvd. (.4 miles)
- At the traffic circle, continue straight to stay on Ave Maria Blvd. (.9 miles)
- Turn right onto Anthem Parkway (.8 miles)
- Turn right into Sales Center

Pulte Homes Avalon Park Sales Center from Ave Maria's New Home and Welcome Center

Avalon Park Sales Center 4972 Seton Street Ave Maria, Florida 34142 239-842-1657

### ORIVING DIRECTIONS:

- Head east on Annunciation Circle (around the Town Center)
- Turn Right onto Setor
   (2 miles)
- Destination will be on the right

## CC Homes a Codina-Carr Company

CC Homes Maple Ridge at Ave Maria Sales Center from Ave Maria's New Home and Welcome Center

Maple Ridge Sales Center 5000 Avila Avenue Ave Maria, Florida 34142 239-300-5153

### DRIVING DIRECTIONS:

- Head east on Annunciation Circle toward Roma Street
- Turn right onto Roma Street
- U-turn after Maple Ridge's water feature
- Turn right into parking lot

All maps, images, parks, trails, landscape, and community amenities represented here are conceptual and illustrative in nature, should not be relied upon for any purpose, and are subject to change without notice. Information/images shown on this map may be changed by the community of Ave Maria at its discretion without notice and without liability to any persons or parties.